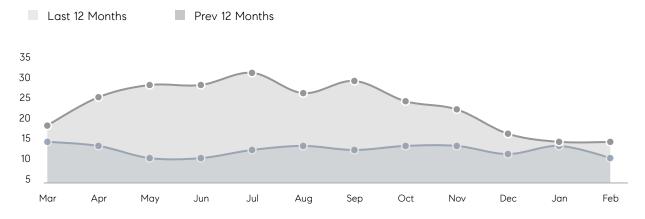

| AVERAGE DOM        | -        | 49          | -        |
|                | % OF ASKING PRICE  | -        | 95%         |          |
|                | AVERAGE SOLD PRICE | -        | \$2,287,500 | -        |
|                | # OF CONTRACTS     | 6        | 6           | 0%       |
|                | NEW LISTINGS       | 4        | 5           | -20%     |
| Condo/Co-op/TH | AVERAGE DOM        | -        | -           | -        |
|                | % OF ASKING PRICE  | -        | -           |          |
|                | AVERAGE SOLD PRICE | -        | -           | -        |
|                | # OF CONTRACTS     | 1        | 0           | 0%       |
|                | NEW LISTINGS       | 0        | 2           | 0%       |

# Harding

#### FEBRUARY 2023

#### Monthly Inventory





### Contracts By Price Range

#### Listings By Price Range



COMPASS

 $\sim$   $\sim$   $\sim$   $\sim$   $\sim$ / / / / / / / //// | | | | | / ------

Compass makes no representations or warranties, express or implied, with respect to future market conditions or prices of residential product at the time the subject property or any competitive property is complete and ready for occupancy or with respect to any report, study, finding, recommendation or other information provided by Compass herein. Moreover, no warranty, express or implied, is made or should be assumed regarding the accuracy, adequacy, completeness, legality, reliability, merchantability or fitness for a particular purpose of any information, in part or whole, contained herein. All material is presented with the unders