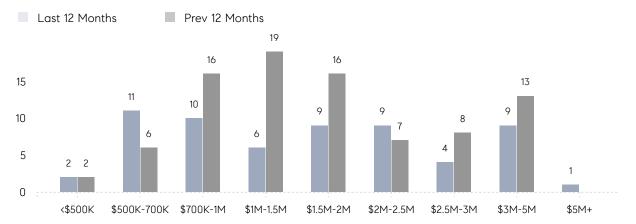

AVERAGE DOM        | -        | 49          | -        |
|                | % OF ASKING PRICE  | -        | 95%         |          |
|                | AVERAGE SOLD PRICE | -        | \$2,287,500 | -        |
|                | # OF CONTRACTS     | 6        | 6           | 0%       |
|                | NEW LISTINGS       | 4        | 5           | -20%     |
| Condo/Co-op/TH | AVERAGE DOM        | -        | -           | -        |
|                | % OF ASKING PRICE  | -        | -           |          |
|                | AVERAGE SOLD PRICE | -        | -           | -        |
|                | # OF CONTRACTS     | 1        | 0           | 0%       |
|                | NEW LISTINGS       | 0        | 2           | 0%       |

# Harding

#### FEBRUARY 2023

#### Monthly Inventory





### Contracts By Price Range

#### Listings By Price Range



COMPASS

 $\sim$   $\sim$   $\sim$   $\sim$   $\sim$ / / / / / / / //// | | | | | / ------

Compass makes no representations or warranties, express or implied, with respect to future market conditions or prices of residential product at the time the subject property or any competitive property is complete and ready for occupancy or with respect to any report, study, finding, recommendation or other information provided by Compass herein. Moreover, no warranty, express or implied, is made or should be assumed regarding the accuracy, adequacy, completeness, legality, reliability, merchantability or fitness for a particular purpose of any information, in part or whole, contained herein. All material is presented with the understa